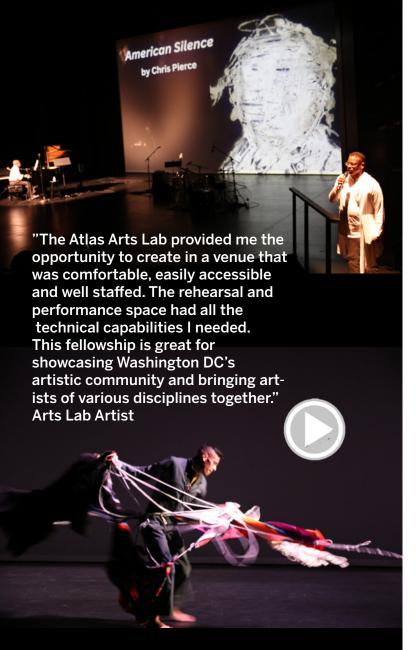

#### WASHINGTON DC NEEDS ATLAS ARTS LAB

"It's truly not an understatement to say that the Atlas Arts Lab Fellowship supercharged my creative process. The provision of dedicated studio space allowed me to experiment for a longer period of time than I'm normally afforded due to space costs. Beyond the studio, I loved connecting with the other Atlas Arts Lab Fellows and the community throughout the process. The culminating performance opportunity allowed me to share my work with a broader audience and to have new, complete works that I can present again for years to come. I'll always remember the Atlas Arts Lab Fellowship as an instrumental chapter in my artistic story." Arts Lab Artist